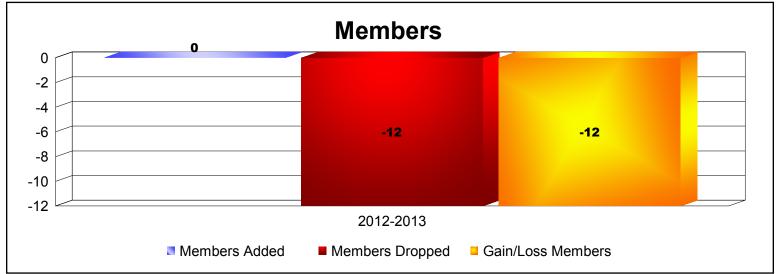

**Disbanded Districts**As of June 2013 Cumulative

| Year      | New<br>Clubs | Dropped<br>Clubs | Gain/<br>Loss<br>Clubs | New<br>Members | Charter<br>Members | Reinstate<br>Members | Transfer<br>Members | Total<br>Member<br>Added | Total<br>Members<br>Dropped | Gain/<br>Loss<br>Members |
|-----------|--------------|------------------|------------------------|----------------|--------------------|----------------------|---------------------|--------------------------|-----------------------------|--------------------------|
| 2012-2013 | 0            | -1               | -1                     | 0              | 0                  | 0                    | 0                   | 0                        | -12                         | -12                      |
| Average   | 0            | -1               | -1                     | 0              | 0                  | 0                    | 0                   | 0                        | -12                         | -12                      |