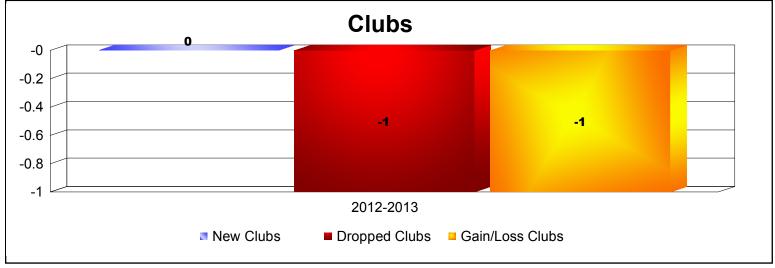

**Disbanded Districts**As of June 2013 Cumulative

| Year      | New<br>Clubs | Dropped<br>Clubs | Gain/<br>Loss<br>Clubs | New<br>Members | Charter<br>Members | Reinstate<br>Members | Transfer<br>Members | Total<br>Member<br>Added | Total<br>Members<br>Dropped | Gain/<br>Loss<br>Members |
|-----------|--------------|------------------|------------------------|----------------|--------------------|----------------------|---------------------|--------------------------|-----------------------------|--------------------------|
| 2012-2013 | 0            | -1               | -1                     | 0              | 0                  | 0                    | 0                   | 0                        | -12                         | -12                      |
| Average   | 0            | -1               | -1                     | 0              | 0                  | 0                    | 0                   | 0                        | -12                         | -12                      |